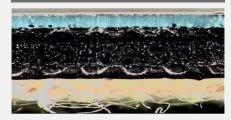

## **MAIN APPLICATION**

Business Forms, Labels

Vulcan Royal Form available in 2 ply, (0,90/0,95/1,00/1,05 mm) thickness.

**Vulcan Royal Form** 

## The product at a glance

| INK COMPATIBILITY                                 | Conventional                              |
|---------------------------------------------------|-------------------------------------------|
| PRINTING SURFACE COLOUR                           | Blue                                      |
| THICKNESS (mm)                                    | 0,90/0,95/1,00/1,05                       |
| AVERAGE LOAD VALUE<br>N/cm2 @ 0,10 mm Indentation | 250                                       |
| SURFACE ROUGHNESS<br>(Ra micron)                  | 0,8                                       |
| ELONGATION (%)                                    | NA                                        |
| TENSILE STRENGHTS (N/mm)                          | NA                                        |
| WATER & SOLVENT PROTECTION                        | NA                                        |
| ADDITIONAL INFORMATION                            |                                           |
| TOP FACE COMPOUND                                 | UV inks version available (Royal Form UV) |